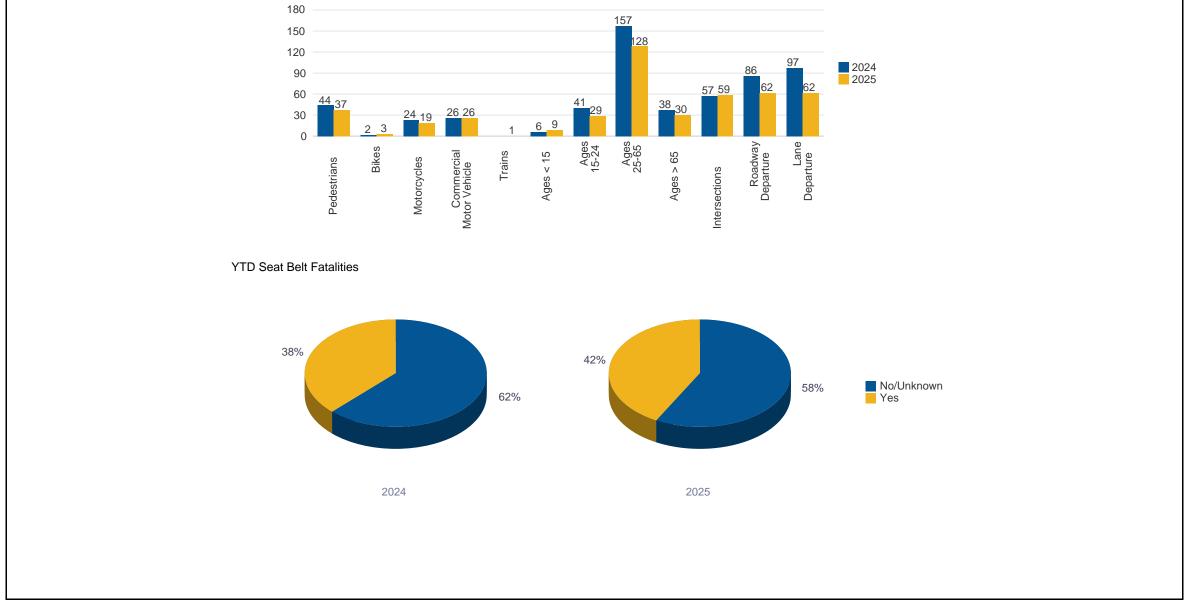

| 912  | -197       | -18     | 164    | 128    | -36        | -22     |
| Ages > 65                | 241                | 251  | 10         | 4       | 38     | 30     | -8         | -21     |
| Intersections            | 376                | 346  | -30        | -8      | 60     | 59     | -1         | -2      |
| Roadway Departure        | 541                | 445  | -96        | -18     | 89     | 62     | -27        | -30     |
| Lane Departure           | 617                | 449  | -168       | -27     | 100    | 62     | -38        | -38     |
| Seat Belt (No/Unknown)   | 697                | 579  | -118       | -17     | 113    | 84     | -29        | -26     |

Note: Any single fatality may fall into one or more Emphasis Types.



#### YTD Fatalities by EMPHASIS TYPE



# Track Sheet

|                      |                                                                                                                                                                                                                                                                                                                                                                                        |                           | s Rec                     | Но                               | use                       | Senate                    |                           | As Passed                 |                           |
|----------------------|------------------------------------------------------------------------------------------------------------------------------