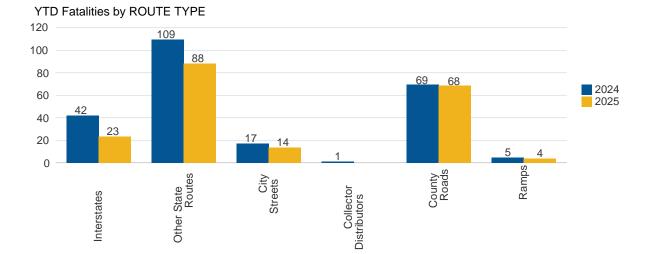

|
| Ages 25-65               | 1109               | 912  | -197       | -18     | 164    | 128    | -36        | -22     |
| Ages > 65                | 241                | 251  | 10         | 4       | 38     | 30     | -8         | -21     |
| Intersections            | 376                | 346  | -30        | -8      | 60     | 59     | -1         | -2      |
| Roadway Departure        | 541                | 445  | -96        | -18     | 89     | 62     | -27        | -30     |
| Lane Departure           | 617                | 449  | -168       | -27     | 100    | 62     | -38        | -38     |
| Seat Belt (No/Unknown)   | 697                | 579  | -118       | -17     | 113    | 84     | -29        | -26     |

Note: Any single fatality may fall into one or more Emphasis Types.



#### YTD Fatalities by EMPHASIS TYPE



# Track Sheet

|                      |                                                                                                                                                                                                                                                                                                                                                                                        |                           | s Rec                     | Но                               | use                       | Senate                    |                           | As Passed                 |                           |
|----------------------|--------------------------------------------------------------------------------------