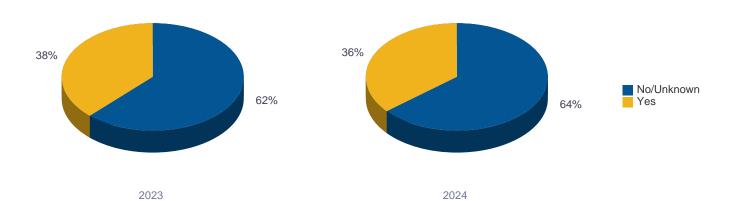

### YTD Fatalities by EMPHASIS TYPE

| Fatality Details         | TOTAL |      | ANNU       | JAL     | YEAR T | O DATE | YTD CH     | ANGE    |
|--------------------------|-------|------|------------|---------|--------|--------|------------|---------|
| Fatality Type            | 2022  | 2023 | Difference | Percent | 2023   | 2024   | Difference | Percent |
| Pedestrians              | 343   | 321  | -22        | -6      | 73     | 36     | -37        | -51     |
| Bikes                    | 33    | 24   | -9         | -27     | 4      | 1      | -3         | -75     |
| Motorcycles              | 200   | 183  | -17        | -9      | 25     | 21     | -4         | -16     |
| Commercial Motor Vehicle | 217   | 184  | -33        | -15     | 28     | 20     | -8         | -29     |
| Trains                   | 2     | 5    | 3          | 150     | 1      |        |            |         |
| Ages < 15                | 57    | 54   | -3         | -5      | 6      | 6      | 0          | 0       |
| Ages 15-24               | 273   | 261  | -12        | -4      | 59     | 36     | -23        | -39     |
| Ages 25-65               | 1212  | 1105 | -107       | -9      | 220    | 137    | -83        | -38     |
| Ages > 65                | 272   | 239  | -33        | -12     | 49     | 34     | -15        | -31     |
| Intersections            | 369   | 372  | 3          | 1       | 69     | 52     | -17        | -25     |
| Roadway Departure        | 651   | 538  | -113       | -17     | 119    | 78     | -41        | -34     |
| Lane Departure           | 710   | 612  | -98        | -14     | 127    | 91     | -36        | -28     |
| Seat Belt (No/Unknown)   | 771   | 698  | -73        | -9      | 147    | 103    | -44        | -30     |

## YTD Fatalities by EMPHASIS TYPE

YTD Seat Belt Fatalities