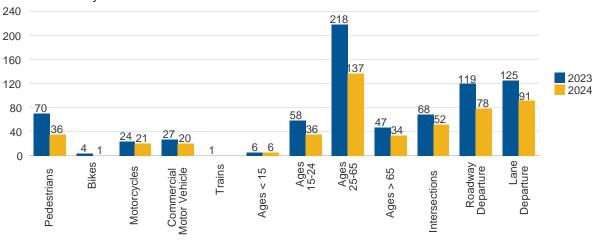

### YTD Fatalities by EMPHASIS TYPE

| Fatality Details         | TOTAL |      | ANNU       | JAL     | YEAR T | O DATE | YTD CH     | ANGE    |
|--------------------------|-------|------|------------|---------|--------|--------|------------|---------|
| Fatality Type            | 2022  | 2023 | Difference | Percent | 2023   | 2024   | Difference | Percent |
| Pedestrians              | 343   | 321  | -22        | -6      | 73     | 36     | -37        | -51     |
| Bikes                    | 33    | 24   | -9         | -27     | 4      | 1      | -3         | -75     |
| Motorcycles              | 200   | 183  | -17        | -9      | 25     | 21     | -4         | -16     |
| Commercial Motor Vehicle | 217   | 184  | -33        | -15     | 28     | 20     | -8         | -29     |
| Trains                   | 2     | 5    | 3          | 150     | 1      |        |            |         |
| Ages < 15                | 57    | 54   | -3         | -5      | 6      | 6      | 0          | 0       |
| Ages 15-24               | 273   | 261  | -12        | -4      | 59     | 36     | -23        | -39     |
| Ages 25-65               | 1212  | 1105 | -107       | -9      | 220    | 137    | -83        | -38     |
| Ages > 65                | 272   | 239  | -33        | -12     | 49     | 34     | -15        | -31     |
| Intersections            | 369   | 372  | 3          | 1       | 69     | 52     | -17        | -25     |
| Roadway Departure        | 651   | 538  | -113       | -17     | 119    | 78     | -41        | -34     |
| Lane Departure           | 710   | 612  | -98        | -14     | 127    | 91     | -36        | -28     |
| Seat Belt (No/Unknown)   | 771   | 698  | -73        | -9      | 147    | 103    | -44        | -30     |

Note: Any single fatality may fall into one or more Emphasis Types.

## YTD Fatalities by EMPHASIS TYPE

YTD Seat Belt Fatalities