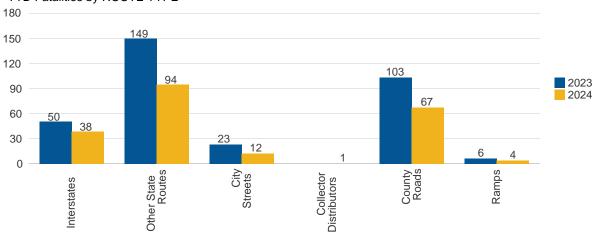

### **ROUTE TYPE**

| ROUTETIFE              |      |      |            |         |        |        |            |         |
|------------------------|------|------|------------|---------|--------|--------|------------|---------|
| Fatality Details       | TO   | TAL  | ANNUAL     |         | YEAR T | O DATE | YTD CH     | ANGE    |
| Fatality Type          | 2022 | 2023 | Difference | Percent | 2023   | 2024   | Difference | Percent |
| Interstates            | 235  | 227  | -8         | -3      | 50     | 38     | -12        | -24     |
| Collector Distributors | 8    | 6    | -2         | -25     |        | 1      |            |         |
| Ramps                  | 50   | 39   | -11        | -22     | 6      | 4      | -2         | -33     |
| Other State Routes     | 894  | 817  | -77        | -9      | 149    | 94     | -55        | -37     |
| County Roads           | 515  | 454  | -61        | -12     | 103    | 67     | -36        | -35     |
| City Streets           | 119  | 120  | 1          | 1       | 23     | 12     | -11        | -48     |
| Grand Total            | 1821 | 1663 | -158       | -9      | 331    | 216    | -115       | -35     |

## YTD Fatalities by ROUTE TYPE