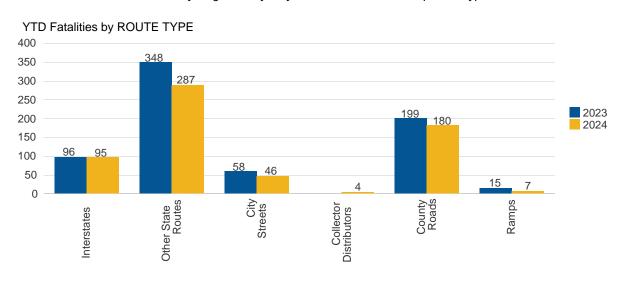

### **ROUTE TYPE**

| ROUTETIFE              |      |      |            |         |        |        |            |         |
|------------------------|------|------|------------|---------|--------|--------|------------|---------|
| Fatality Details       | TO   | TAL  | ANNUAL     |         | YEAR T | O DATE | YTD CH     | ANGE    |
| Fatality Type          | 2022 | 2023 | Difference | Percent | 2023   | 2024   | Difference | Percent |
| Interstates            | 235  | 227  | -8         | -3      | 50     | 38     | -12        | -24     |
| Collector Distributors | 8    | 6    | -2         | -25     |        | 1      |            |         |
| Ramps                  | 50   | 39   | -11        | -22     | 6      | 4      | -2         | -33     |
| Other State Routes     | 894  | 817  | -77        | -9      | 149    | 94     | -55        | -37     |
| County Roads           | 515  | 454  | -61        | -12     | 103    | 67     | -36        | -35     |
| City Streets           | 119  | 120  | 1          | 1       | 23     | 12     | -11        | -48     |
| Grand Total            | 1821 | 1663 | -158       | -9      | 331    | 216    | -115       | -35     |

## YTD Fatalities by ROUTE TYPE