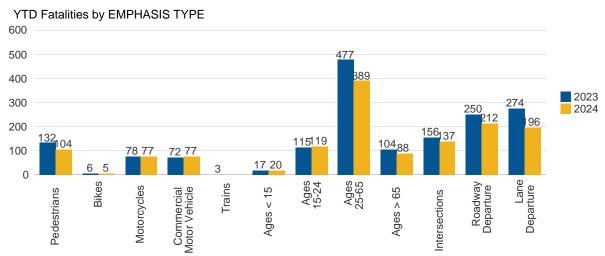

### YTD Fatalities by EMPHASIS TYPE

| Fatality Details         | TOTAL |      | ANNU       | JAL     | YEAR T | O DATE | YTD CH     | ANGE    |
|--------------------------|-------|------|------------|---------|--------|--------|------------|---------|
| Fatality Type            | 2022  | 2023 | Difference | Percent | 2023   | 2024   | Difference | Percent |
| Pedestrians              | 343   | 321  | -22        | -6      | 73     | 36     | -37        | -51     |
| Bikes                    | 33    | 24   | -9         | -27     | 4      | 1      | -3         | -75     |
| Motorcycles              | 200   | 183  | -17        | -9      | 25     | 21     | -4         | -16     |
| Commercial Motor Vehicle | 217   | 184  | -33        | -15     | 28     | 20     | -8         | -29     |
| Trains                   | 2     | 5    | 3          | 150     | 1      |        |            |         |
| Ages < 15                | 57    | 54   | -3         | -5      | 6      | 6      | 0          | 0       |
| Ages 15-24               | 273   | 261  | -12        | -4      | 59     | 36     | -23        | -39     |
| Ages 25-65               | 1212  | 1105 | -107       | -9      | 220    | 137    | -83        | -38     |
| Ages > 65                | 272   | 239  | -33        | -12     | 49     | 34     | -15        | -31     |
| Intersections            | 369   | 372  | 3          | 1       | 69     | 52     | -17        | -25     |
| Roadway Departure        | 651   | 538  | -113       | -17     | 119    | 78     | -41        | -34     |
| Lane Departure           | 710   | 612  | -98        | -14     | 127    | 91     | -36        | -28     |
| Seat Belt (No/Unknown)   | 771   | 698  | -73        | -9      | 147    | 103    | -44        | -30     |

Note: Any single fatality may fall into one or more Emphasis Types.

## YTD Fatalities by EMPHASIS TYPE

YTD Seat Belt Fatalities